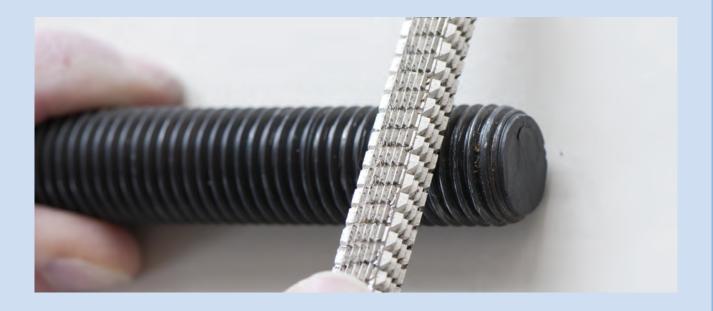

## Precision tool for regenerating screw threads

The Filon by Vallorbe, patented hand tool, goes everywhere where taps and thread cannot go: right or left hand thread, tapered or cylindrical parts. It prevents long and costly disassembly and downtime.

- This tool makes the inner or outer threads as good as new. It can also be used as a gage to identify a thread or pitch.
- Easy to use and accurate, this filon will help you save money and raw materials.
- It is indispensable in the following fields: mechanics, aviation, automobile, bicycles, motorcycles, machine tools, plumbing, heating, etc.